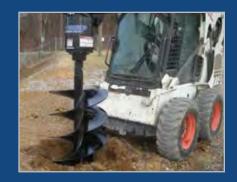

| MODEL | GPM   | MAX BIT |
|-------|-------|---------|
| 600   | 6-15  | 24"     |
| 1000  | 10-25 | 30"     |
| 1500  | 15-30 | 36"     |
| 2000  | 20-35 | 36"     |
| 2500  | 25-45 | 48"     |
| 3000  | 30-60 | 48"     |

Our refusal to cut corners led to this premium quality auger. It is manufactured with all American-made components and a tried-and-proven design. We are so confident in our product that we offer an industry-leading, 6-year warranty. The high torque of our planetary drive unit is backed by high-quality robotic uniform welds to give you maximum reliability and longevity. This auger is relied on for heavy use applications and by fencing companies, pole barn builders, and rental companies.









- 4 year warranty
- Lifetime warranty against shaft pull-out
- 2" hex shaft

| MODEL | GPM   | MAX BIT |
|-------|-------|---------|
| 600   | 6-15  | 18"     |
| 1000  | 10-20 | 24"     |
| 1500  | 15-30 | 30"     |
|       |       |         |



The heavy duty series augers are an economical option that is still a quality planetary drive. This unit comes in 3 models to cover most flow ratings in the skid steer and tractor market. The durable housing, the hex shaft, and the 4 year warranty make it a reliable attachment to own.

Visit our web site for a demo video!