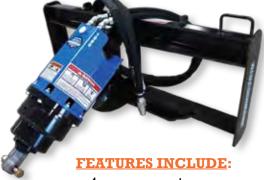

The heavy duty series augers are an economical option that is still a quality planetary drive. This unit comes in 3 models to cover most flow ratings in the skid steer and tractor market. The durable housing, the hex shaft, and the 4 year warranty make it a reliable attachment to own.