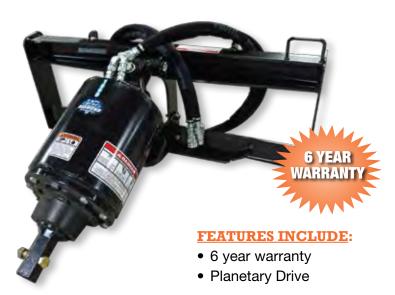

Our refusal to cut corners led to this premium quality auger. It is manufactured with all American-made components and a tried-and-proven design. We are so confident in our product that we offer an industry-leading, 6-year warranty. The high torque of our planetary drive unit is backed by high-quality robotic uniform welds to give you maximum reliability and longevity. This auger is relied on for heavy use applications and by fencing companies, pole barn builders, and rental companies.