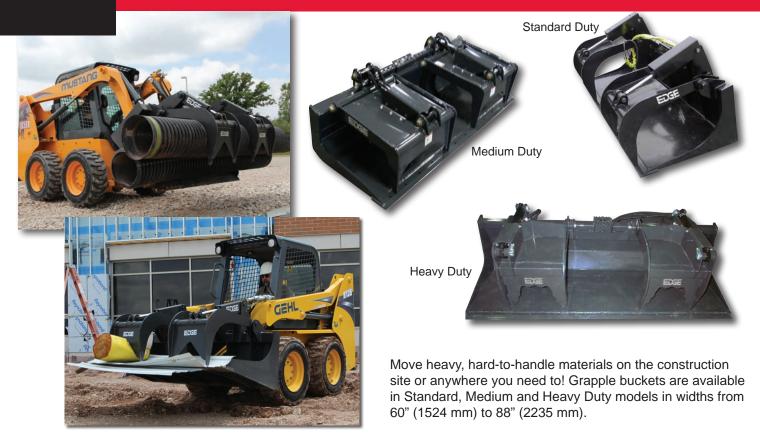

# **Grapple Buckets**

They feature independently operating grapple arms for powerful clamping on uneven loads. Our grapple buckets feature enclosed cylinders and hoses to protect against debris and come complete with hoses and flat face couplers.

# STEEL COVERS PROTECT HYDRAULIC CYLINDERS

### INDEPENDENTLY OPERATING GRAPPLES HANDLE UNEVEN LOADS

## **SPECIFICATIONS**

| Model  | Duty     | Height<br>(in/mm) | Overall Width<br>(in/mm) | Depth<br>(in/mm) | Grapple Opening<br>(in/mm) | Weight<br>(Ibs/kg) |
|--------|----------|-------------------|--------------------------|------------------|----------------------------|--------------------|
| GB60   | Standard | 20.5/521          | 60/1524                  | 31.5/800         | 51/1295                    | 793/360            |
| GB66   |          |                   | 66/1727                  |                  |                            | 847/384            |
| GB72   |          |                   | 72/1828                  |                  |                            | 940/426            |
| GB78   |          |                   | 78/1981                  |                  |                            | 978/444            |
| IGB72  | Medium   | 22.5/571          | 73.5/1866                | 35.5/902         | 40/1016                    | 1100/499           |
| IGB78  |          |                   | 79.5/2019                |                  |                            | 1140/517           |
| IGB84  |          |                   | 85.5/2171                |                  |                            | 1200/544           |
| IGB90  |          |                   | 91.5/2324                |                  |                            | 1260/572           |
| HDGB74 | Heavy    | 19/483            | 74/1879                  | 37.84/961        | 45.36/1152                 | 1279/580           |
| HDGB83 |          |                   | 83/2108                  |                  |                            | 1465/665           |
| HDGB88 |          |                   | 88/2235                  |                  |                            | 1435/651           |