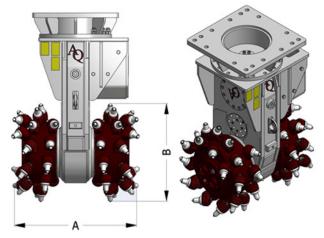

| TRANSVERSE SPECIFICATIONS                                 | STANDARD         | METRIC             |
|-----------------------------------------------------------|------------------|--------------------|
| Cutting Head Diameter (B)                                 | 28 in            | 735 mm             |
| Cutting Head Width (A)                                    | 32 - 40 in       | 800 - 1.015 mm     |
| Displacement 1                                            | 75 RPM @ 80 GPM  | 75 RPM @ 299 L/MIN |
| Displacement 2                                            | 70 RPM @ 110 GPM | 70 RPM @ 416 L/MIN |
| Oil Flow Range                                            | 65 - 130 GPM     | 245 - 495 L/MIN    |
| Max Pressure                                              | 5,800 PSI        | 400 bar            |
| Max Torque Output                                         | 28,120 ft lbs    | 38.125 Nm          |
| Max Cutting Force                                         | 24,068 lbs       | 107.105 N          |
| Weight                                                    | 5,620 lbs        | 2.555 Kg           |
| Maximum Input Power                                       | 215 HP           | 160 kW             |
| Carrier Weight (Recommended)                              | 40- 70 tons      | 40- 70 tons        |
| Engine Power of Carrier (Recommended)                     | 200 - 300 HP     | 150 - 225 kW       |
| Diago Nata Liudvaulie Dauvay Dating Chauld Nat Da Evenada |                  |                    |