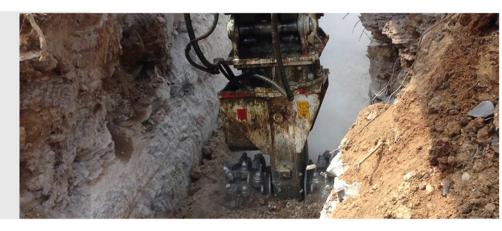

Quantity of cutter bits for standard drums: 56

The AQ-4XL hydraulic cutter is an extremely popular model as it is an excellent fit for mid/large size excavators so commonly found on jobsites throughout the world (CAT 345/349, PC400/450 etc.). The impressive torque and cutting force output makes the AQ-4XL an excellent tool for mass excavation or narrow trenching of medium to hard rock.