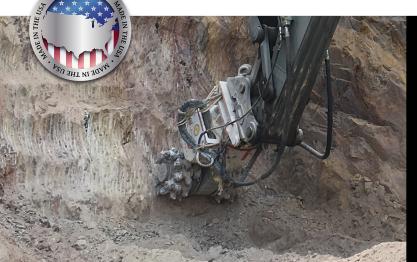

Quantity of cutter bits for standard drums: 56

The AQ-4XL hydraulic cutter is an extremely popular model as it is an excellent fit for mid/large size excavators so commonly found on jobsites throughout the world (CAT 345/349, PC400/450 etc.). The impressive torque and cutting force output makes the AQ-4XL an excellent tool for mass excavation of medium to hard rock.