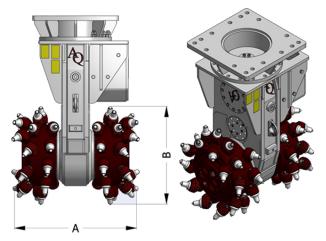

| TRANSVERSE SPECIFICATIONS             | STANDARD         | METRIC             |
|---------------------------------------|------------------|--------------------|
|                                       |                  |                    |
| Cutting Head Diameter (B)             | 28 in            | 710 mm             |
| Cutting Head Width (A)                | 49 in            | 1.245 mm           |
| Displacement 1                        | 75 RPM @ 80 GPM  | 75 RPM @ 299 L/MIN |
| Displacement 2                        | 70 RPM @ 110 GPM | 70 RPM @ 416 L/MIN |
| Oil Flow Range                        | 65 - 130 GPM     | 245 - 495 L/MIN    |
| Max Pressure                          | 5,800 PSI        | 400 bar            |
| Max Torque Output                     | 28,120 ft lbs    | 38.125 Nm          |
| Max Cutting Force                     | 24,068 lbs       | 107.105 N          |
| Weight                                | 5,775 lbs        | 2.625 Kg           |
| Maximum Input Power                   | 215 HP           | 160 kW             |
| Carrier Weight (Recommended)          | 35 - 50 tons     | 35 - 50 tons       |
| Engine Power of Carrier (Recommended) | 200 - 300 HP     | 150 - 225 kW       |