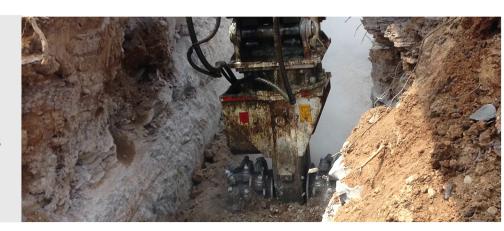

Please Note Hydraulic Power Rating Should Not Be Exceeded.

The AQ transverse cutting attachments are designed for rock and concrete cutting and can be mounted on excavators ranging from 1 - 180 ton.

Additional information on other AQ models are available at www.antraquip.net