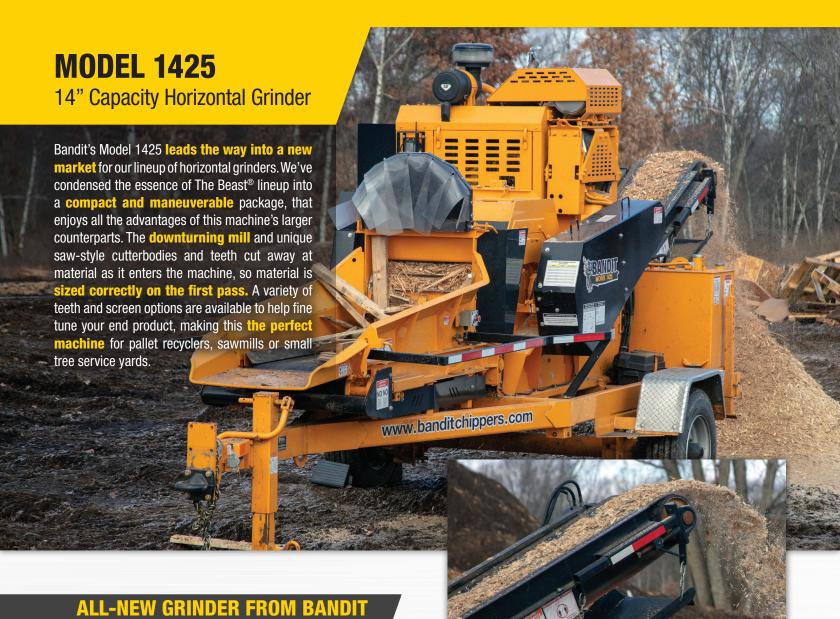

## - 14" x 25" throat opening

- 14 tooth grinder head
- Same tooth and cutter body options as the 1680XP & 2460XP
- Single 12K electric brake axle
- Stationary package with electric motor optional
- Single 235 tires on HD wheels and bolt-on aluminum fenders
- Wheel chocks and holders
- Dual rear stabilizers
- 40 gallon hydraulic tank and 40 gallon fuel tank
- 5' hydraulically-driven 24" wide rubber belt infeed conveyor with side walls and folding/removable end hopper
- Hydraulically-driven top feed wheel with HD chain drive
- 15-34" diameter feed wheel
- Discharge conveyor w/magnetic head pulley and steel collector pan
- 18" wide cleated rubber belt discharge conveyor
- Stacking height: 7'
- Remote mounted hydraulic cooler w/electric fan
- Colormax available
- Fire extinguisher
- Machine wired standard to accept radio remote option
- 3 speed fully proportional feed system
- Manual clutch
- 10K spring return manual tongue jack
- Cat 114 HP T3 and Cat 122.5 HP T4 engine options available