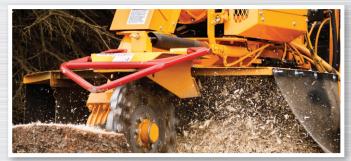

### THE KING OF CONTAINMENT

The wingspan of the SG-75 can corral and control airborne stump grinding debris being thrust from the cutterwheel, collecting a massive volume of ground material in a concentrated pile to make cleanup easier. Repositioning the unit during the grind can often be eliminated as well as having to rake up errant chips around the hole when finished.

**CHIP CONTAINMENT AREA** 