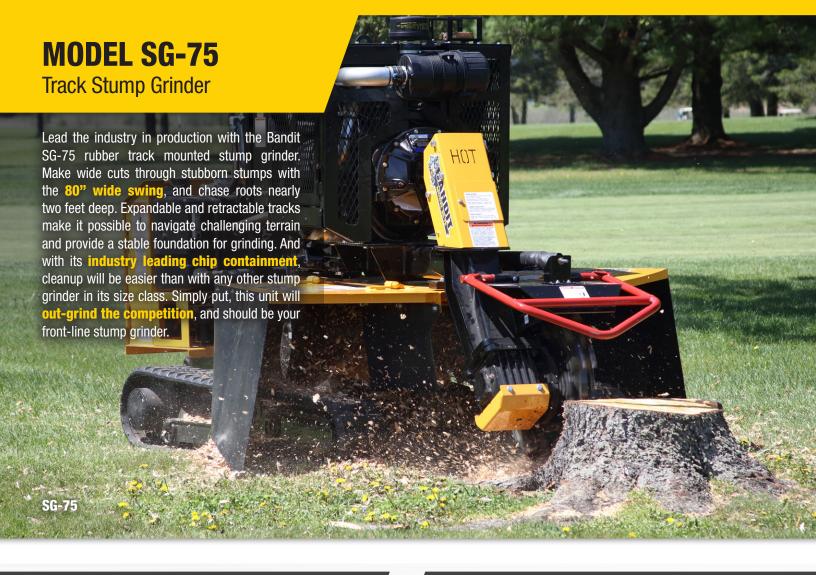

## POWER THROUGH STUMPS

Stump grinding professionals will benefit from the efficiency and swift rate at which the Bandit SG-75 can move and reduce volumes of stumps on a jobsite. The SG-75 is outfitted with a powerful 74 horsepower Kohler diesel engine and features an efficient gear box drive system to power the 27" diameter cutterwheel.

### THE RIGHT TRACK

The rubber tracks on the SG-75 expand to 55", creating an extremely stable platform for grinding. And for transportation and fitting in tight areas, the tracks retract down to 35", easily fitting through most backyard gates. That means this unit is capable of high production land clearing, but also capable as a backyard grinder in residential settings.

### THE KING OF CONTAINMENT

The wingspan of the SG-75 can corral and control airborne stump grinding debris being thrust from the cutterwheel, collecting a massive volume of ground material in a concentrated pile to make cleanup easier. Repositioning the unit during the grind can often be eliminated as well as having to rake up errant chips around the hole when finished.

### POWER AT YOUR FINGERTIPS

Control your machine with Bandit's intuitive radio remote control. Every function on the unit is yours to command with the push of a button – including the swing speed, the plunge depth and more.

### **MODEL SG-75 FEATURES**

- A powerful 74 horsepower Kohler diesel engine
- Bandit's unique Super Sweep system
- Expanding and retracting rubber tracks
- Radio remote control
- Industry best chip containment
- Optional grading blade