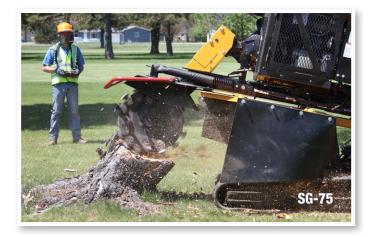

## POWER THROUGH STUMPS

Stump grinding professionals will benefit from the efficiency and swift rate at which the Bandit SG-75 can move and reduce volumes of stumps on a jobsite. The SG-75 is outfitted with a powerful 74 horsepower Kohler diesel engine and features an efficient gear box drive system to power the 27" diameter cutterwheel.

### THE RIGHT TRACK

The rubber tracks on the SG-75 expand to 55", creating an extremely stable platform for grinding. And for transportation and fitting in tight areas, the tracks retract down to 35", easily fitting through most backyard gates. That means this unit is capable of high production land clearing, but also capable as a backyard grinder in residential settings.

### THE KING OF CONTAINMENT

The wingspan of the SG-75 can corral and control airborne stump grinding debris being thrust from the cutterwheel, collecting a massive volume of ground material in a concentrated pile to make cleanup easier. Repositioning the unit during the grind can often be eliminated as well as having to rake up errant chips around the hole when finished.