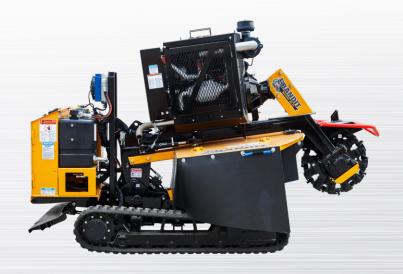

## POWER THROUGH STUMPS

Stump grinding professionals will benefit from the efficiency and swift rate at which the Bandit SG-75 can move and reduce volumes of stumps on a jobsite. The SG-75 is outfitted with a powerful 74 horsepower Kohler diesel engine and features an efficient gear box drive system to power the 27" diameter cutterwheel.

### THE RIGHT TRACK

The rubber tracks on the SG-75 expand to 55", creating an extremely stable platform for grinding. And for transportation and fitting in tight areas, the tracks retract down to 35", easily fitting through most backyard gates. That means this unit is capable of high production land clearing, but also capable as a backyard grinder in residential settings.

### POWER AT YOUR FINGERTIPS

Control your machine with Bandit's intuitive radio remote control. Every function on the unit is yours to command with the push of a button – including the swing speed, the plunge depth and more.

### **MODEL SG-75 FEATURES**

- A powerful 74 horsepower Kohler diesel engine
- Bandit's unique Super Sweep system
- Expanding and retracting rubber tracks
- Radio remote control
- Industry best chip containment
- Optional grading blade