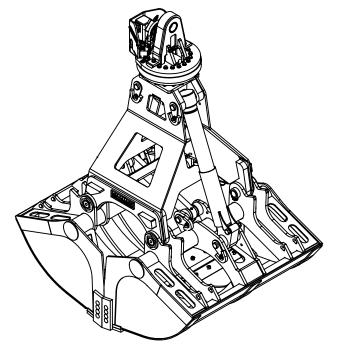

## MODEL: BCS2-250MDO 2.5 YD CLAMSHELL, BN22137

| 21/2 YARD CLAMSHELL    |                      |         |
|------------------------|----------------------|---------|
| Rotation               | Continuous           |         |
| Capacity               | 2.50 yd <sup>3</sup> | 1.91 m³ |
| Cylinder Bore          | 4"                   | 101.6mm |
| Bolt on Edge           | Serrated or Regular  |         |
| Cylinder Max. Pressure | 5000 psi             | 345 bar |
| Weight                 | 5900 lb              | 2676 kg |