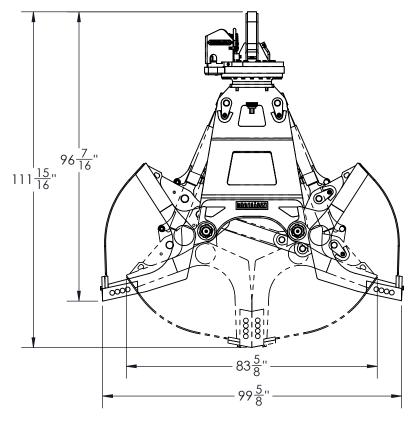

## MODEL: BCS2-250MDO 2.5 YD CLAMSHELL, BN22137

| 21/2 YARD CLAMSHELL    |                      |         |
|------------------------|----------------------|---------|
| Rotation               | Continuous           |         |
| Capacity               | 2.50 yd <sup>3</sup> | 1.91 m³ |
| Cylinder Bore          | 4"                   | 101.6mm |
| Bolt on Edge           | Serrated or Regular  |         |
| Cylinder Max. Pressure | 5000 psi             | 345 bar |
| Weight                 | 5900 lb              | 2676 kg |