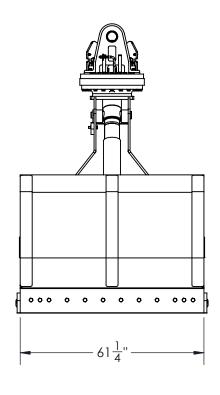

## MODEL: BCS2-250MDO 2.5 YD CLAMSHELL, BN22137

| 21/2 YARD CLAMSHELL    |                      |         |
|------------------------|----------------------|---------|
| Rotation               | Continuous           |         |
| Capacity               | 2.50 yd <sup>3</sup> | 1.91 m³ |
| Cylinder Bore          | 4"                   | 101.6mm |
| Bolt on Edge           | Serrated or Regular  |         |
| Cylinder Max. Pressure | 5000 psi             | 345 bar |
| Weight                 | 5900 lb              | 2676 kg |