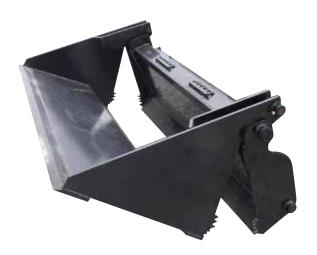

This heavy duty 4-N-1 bucket will make a skid steer or compact track loader into a very versatile machine. Use as a grapple for moving logs or debris, pushing dirt with the blade like a dozer, digging with the bucket, and back dragging with the open bucket like a box blade. Uses two powerful cylinders and can be greased on all pivot points. Dozer blade come with standard bolt-on edge.

## **FEATURES INCLUDE:**

- Protected hoses
- · Serrated edges in pinch area assist when using as a grapple
- Standard bolt-on edge on dozer portion
- Front bolt-on edge available
- · Weld on shanks and teeth available
- Heavy duty construction
- 11/4" greasable pivot pins
- Pilot operated check valve to control drifting