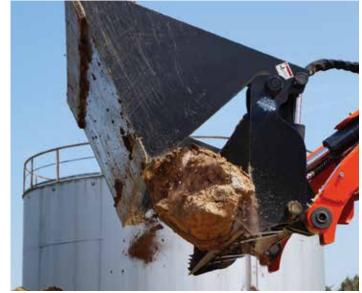

This heavy duty 4-N-1 bucket will make a skid steer or compact track loader into a very versatile machine. Use as a grapple for moving logs or debris, pushing dirt with the blade like a dozer, digging with the bucket, and back dragging with the open bucket like a box blade. Uses two powerful cylinders and can be greased on all pivot points. Dozer blade come with standard bolt-on edge.