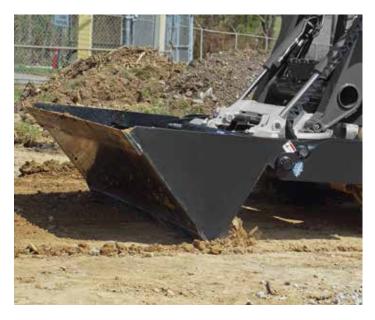

This heavy duty 4-N-1 bucket will make a skid steer or compact track loader into a very versatile machine. Use as a grapple for moving logs or debris, pushing dirt with the blade like a dozer, digging with the bucket, and back dragging with the open bucket like a box blade. Uses two powerful cylinders and can be greased on all pivot points. Dozer blade come with standard bolt-on edge.