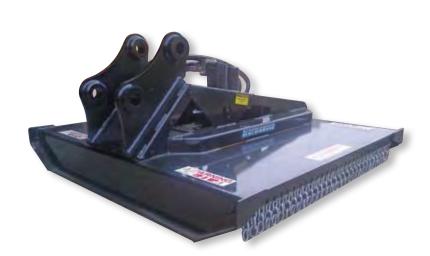

| CUT WIDTH          | 36"      | 42"      | 50"      |
|--------------------|----------|----------|----------|
| WEIGHT W/OUT MOUNT | 550 lbs. | 625 lbs. | 800 lbs. |
| NUMBER OF BLADES   | 3        | 3        | 2        |
| DECK THICKNESS     | 1/4"     | 1/4"     | 1/4"     |
| DRIVE SYSTEM       | Direct   | Direct   | Direct   |
| CHAIN CURTAIN      | No       | No       | Yes      |

## **FEATURES INCLUDE:**

- Bidirectional operation
- 1 year warranty
- 50" model feature dual mounting positions
- 36" & 42" models features single mounting position

Using the long tried and proven drive system from our skid steer cutter model, this new unit is now available for mini excavators. The unique mounting design allows 2 different mounting points (50" unit only) for using in different applications. This allows for working close in to your machine or reaching far out. The extremely rugged direct drive system with a large flywheel that stores energy, keeps the blades cutting even in difficult conditions. The 36" and 42" models use a 3 blade system and straight blades to give better cutting capabilities than the competitive units.