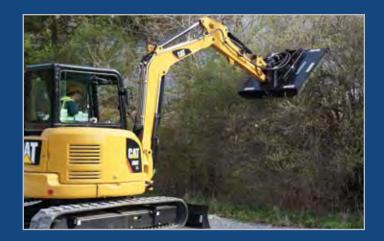

## **FEATURES INCLUDE:**

- Bidirectional operation
- 1 year warranty
- 50" model feature dual mounting positions
- 36" & 42" models features single mounting position

Using the long tried and proven drive system from our skid steer cutter model, this new unit is now available for mini excavators. The unique mounting design allows 2 different mounting points (50" unit only) for using in different applications. This allows for working close in to your machine or reaching far out. The extremely rugged direct drive system with a large flywheel that stores energy, keeps the blades cutting even in difficult conditions. The 36" and 42" models use a 3 blade system and straight blades to give better cutting capabilities than the competitive units.

## **APPLICATIONS:**

- Mowing steep banks
- Mowing around ponds
- Cutting back brush
- Reaching over fences

Visit our web site for a demo video!