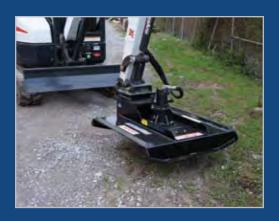

| CUT WIDTH          | 36"      | 42"      | 50"      |
|--------------------|----------|----------|----------|
| WEIGHT W/OUT MOUNT | 550 lbs. | 625 lbs. | 800 lbs. |
| NUMBER OF BLADES   | 3        | 3        | 2        |
| DECK THICKNESS     | 1/4"     | 1/4"     | 1/4"     |
| DRIVE SYSTEM       | Direct   | Direct   | Direct   |
| CHAIN CURTAIN      | No       | No       | Yes      |

## **FEATURES INCLUDE:**

- Bidirectional operation
- 1 year warranty
- 50" model feature dual mounting positions
- 36" & 42" models features single mounting position

Using the long tried and proven drive system from our skid steer cutter model, this new unit is now available for mini excavators. The unique mounting design allows 2 different mounting points (50" unit only) for using in different applications. This allows for working close in to your machine or reaching far out. The extremely rugged direct drive system with a large flywheel that stores energy, keeps the blades cutting even in difficult conditions. The 36" and 42" models use a 3 blade system and straight blades to give better cutting capabilities than the competitive units.