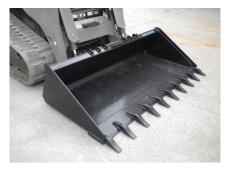

## LOW PROFILE - SEVERE DUTY **BUCKET**

The Blue Diamond® Severe Duty Bucket is among the heaviest duty skid steer buckets on the market. It is available in 72", 78", or 84" widths and low profile or high capacity. It is constructed from heavy gauge steel consisting of a 1/2" bottom, double-layer 1/4" back, and a 1" x 8" cutting blade.

SMOOTH BUCKET

TOOTH BUCKET

- · Low profile: 20" tall, 29" deep
- · Long bottom: 20" tall, 35" deep
- · High capacity: 26" tall, 37" deep
- · Smooth model includes bolt-on edge
- 1" cutting edge (tooth only)
- 1/2" floor
- Double layer back