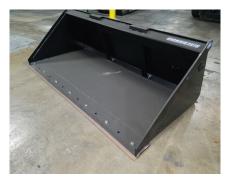

## LOW PROFILE - SEVERE DUTY **BUCKET**

The Blue Diamond® Severe Duty Bucket is among the heaviest duty skid steer buckets on the market. It is available in 72", 78", or 84" widths and low profile or high capacity. It is constructed from heavy gauge steel consisting of a 1/2" bottom, double-layer 1/4" back, and a 1" x 8" cutting blade.

SMOOTH BUCKET

TOOTH BUCKET

- · Low profile: 20" tall, 29" deep
- · Long bottom: 20" tall, 35" deep
- · High capacity: 26" tall, 37" deep
- · Smooth model includes bolt-on edge
- 1" cutting edge (tooth only)
- 1/2" floor
- Double layer back