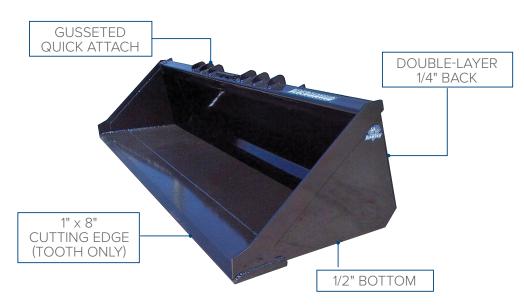

## LOW PROFILE - SEVERE DUTY **BUCKET**

The Blue Diamond® Severe Duty Bucket is among the heaviest duty skid steer buckets on the market. It is available in 72", 78", or 84" widths and low profile or high capacity. It is constructed from heavy gauge steel consisting of a 1/2" bottom, double-layer 1/4" back, and a 1" x 8" cutting blade.

SMOOTH BUCKET

TOOTH BUCKET

- · Low profile: 20" tall, 29" deep
- · Long bottom: 20" tall, 35" deep
- · High capacity: 26" tall, 37" deep
- · Smooth model includes bolt-on edge
- 1" cutting edge (tooth only)
- 1/2" floor
- Double layer back