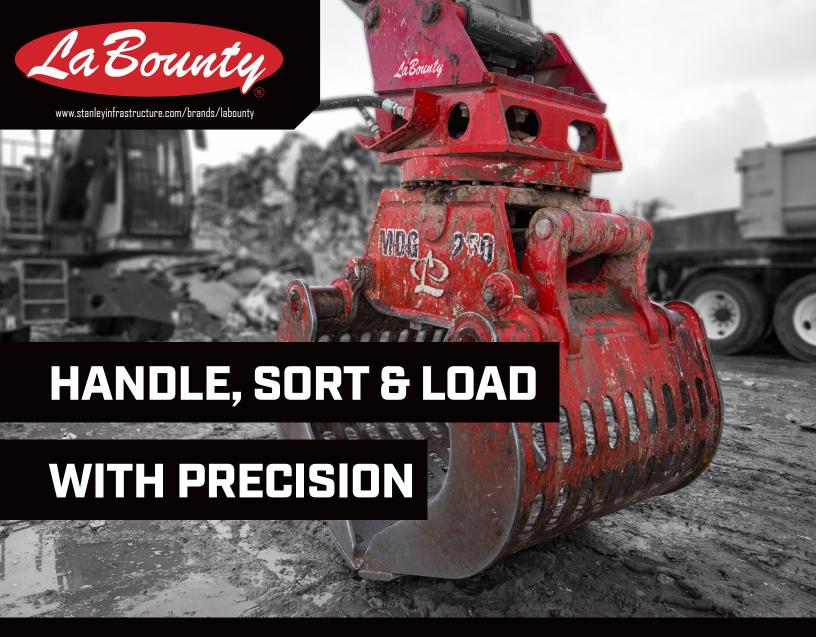

### **DEMOLITION SOLUTIONS**

The LaBounty Mobile Demolition Grapple (MDG) is the ultimate tool for demolition, material handling, sorting, and loading. The continuous 360° high-torque rotation and synchronized jaw design combine to provide enhanced material control.

#### **Perforated Jaws**

enable improved visibility and material control with less jamming

Synchronized Jaws for targeted precision