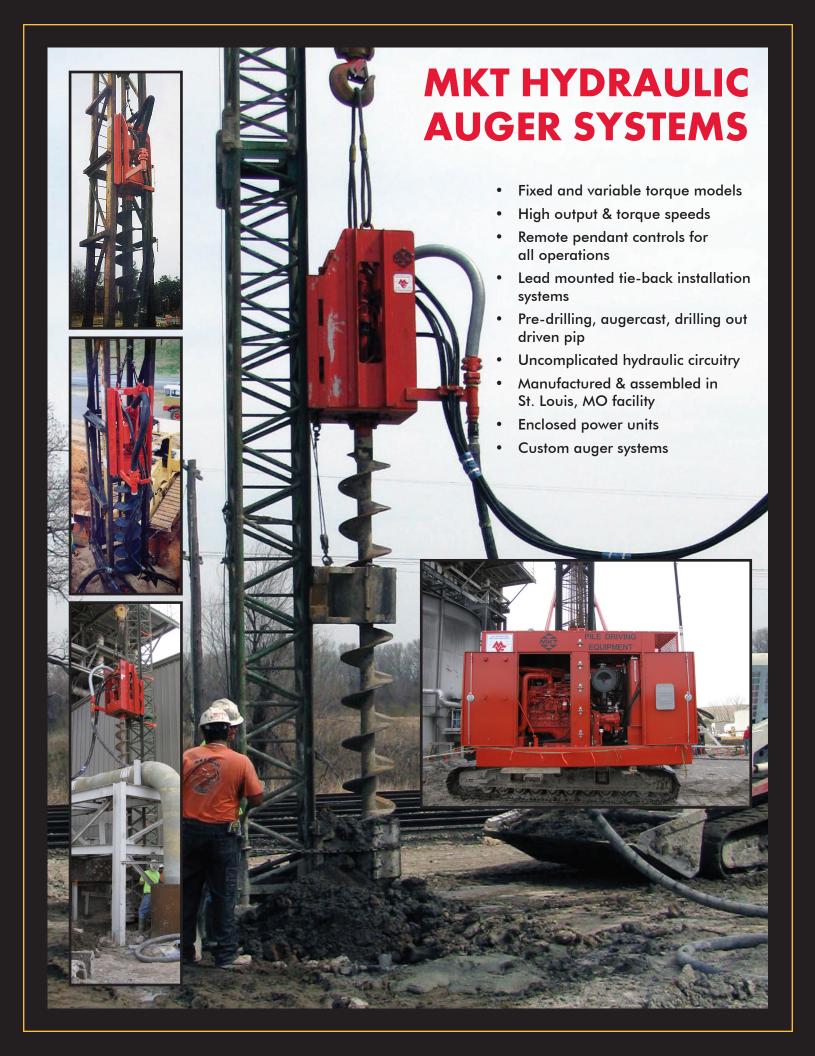

## MKT

## HA-18A/HP-185T3 AND HVA-40/HP 365DV HYDRAULIC AUGER

| HA-18A and HVA-40 Hydraulic Auger Specifications |               |           |                        |                 |
|--------------------------------------------------|---------------|-----------|------------------------|-----------------|
| AUGER                                            | HA-18A        |           | HVA-40                 |                 |
| Output Torque                                    | 18,000 ft-lbs |           | 14,000 to 40,000 filbs |                 |
| Output Speed                                     | 0-45 RPM      |           | 33 to 100 RPM          |                 |
| Max. Line Pull/Crowd                             | 12 Tons       | 106kN     | 17 tons                | 151kN           |
| Lead Size                                        | 8" x 20"      |           | 8" x 26"               |                 |
| Length                                           | 32 in.        | 813 mm    | 30 in.                 | 762 mm          |
| Width                                            | 20 ½ in.      | 521 mm    | 26 in.                 | 660 mm          |
| Height                                           | 66 in.        | 1,676 mm  | 60 in.                 | 1,592 kg        |
| Weight                                           | 2,250 lbs.    | 1,023 kg. | 3,500 lbs.             | 1,592 kg        |
| Hose Bundle Length                               | 100 ft.       | 30 m      | 100 ft.                | 30 m            |
|                                                  |               |           |                        |                 |
| POWER UNIT                                       |               |           |                        |                 |
| Engine HP                                        | 185 hp        | 138 kW    | 365 hp                 | 272 kW          |
| Operating Speed                                  | 2,100 RPM     |           | 2,250 RPM              |                 |
| Hyd. Flow                                        | 82 gpm        | 310 lpm   | 90 gpm                 | 342 lpm         |
| Hyd. Pressure                                    | 3,500 psi     | 341 bar   | 5,000 psi              | 3 <i>45</i> bar |
| Length                                           | 120 in.       | 3048 mm   | 132 in.                | 3,353 mm        |
| Width                                            | 47 in.        | 1,193 mm  | 48 in.                 | 1,219 mm        |
| Height                                           | 66 in.        | 1,676 mm  | 84 in.                 | 2,134 mm        |
| Weight                                           | 5,750 lbs     | 2,616 kg  | 9,500 lbs              | 4,322 kg        |