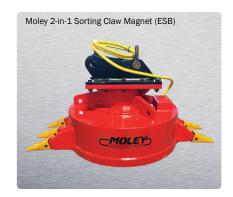

## Sorting Claw Magnet (ESA & ESB)

## Introducing the Moley"2-in-1 tool solution" for demolition & ferrous scrap recyclers.

The Moley 2-in-1 Sorting Claw Magnet, our Fully Enclosed Hydraulic Scrap Magnet (ESA) / Battery Scrap Magnet (ESB) with two sets of claws, is a robust and heavy duty magnet ideally suited for the demolition and scrap industry.

The Moley 2-in-1 Sorting Claw Magnet (ESA & ESB) has an easy installation, comes in various sizes and is simple to hookup & go. Along with the powerful and efficient magnet, are extended scraping claws. These claws will loosen up dirt, gravel and other debris allowing access to metal pieces.