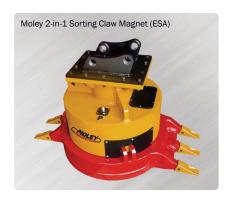

## Sorting Claw Magnet (ESA & ESB)

## Introducing the Moley"2-in-1 tool solution" for demolition & ferrous scrap recyclers.

The Moley 2-in-1 Sorting Claw Magnet, our Fully Enclosed Hydraulic Scrap Magnet (ESA) / Battery Scrap Magnet (ESB) with two sets of claws, is a robust and heavy duty magnet ideally suited for the demolition and scrap industry.

The Moley 2-in-1 Sorting Claw Magnet (ESA & ESB) has an easy installation, comes in various sizes and is simple to hookup & go. Along with the powerful and efficient magnet, are extended scraping claws. These claws will loosen up dirt, gravel and other debris allowing access to metal pieces.