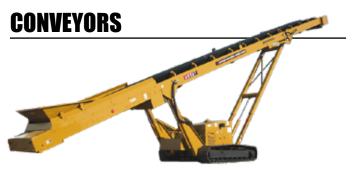

# 6036T Tracked Conveyor

#### Length / Width

- 60'-0 (18.3m) tracked stacking conveyor
- 36" (914mm) wide conveyor belt

#### Frame

Heavy-duty channel frame

### **Unique Features**

- High-strength USA-made Grade 80 steel construction
- Heavy-duty tracked undercarriage
- · Counterweighted design for optimal stockpiling capability
- · Simple, quick set-up
- Hydraulic top fold for ease of transportation
- Wireless remote control operation
- Yanmar<sup>®</sup> 48 HP (36kw) Tier IV Final diesel engine
- · Lagged head pulley, wing type tail pulley
- 5" (12.7cm) idler cans, 5" (12.7cm) rubber disc return idlers