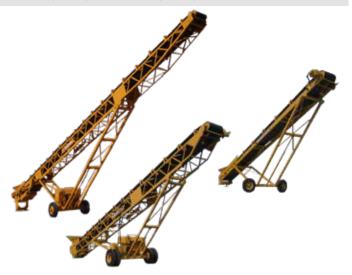

## Wheeled Hydraulic, Electric Conveyors

Screen Machine offers a full selection of wheeled conveyors for distributing material around the jobsite. Complete specifications on each model can be found on <u>www.screenmachine.com</u>. Options include:

- 100'x36" Hydraulic and Electric Conveyors
- 80'x36" Hydraulic and Electric Conveyors
- 60'x36" Hydraulic and Electric Conveyors
- 40'x36" Hydraulic and Electric Conveyors
- 40'x30" Hydraulic and Electric Conveyors
- 50'x24" Hydraulic and Electric Conveyors
- 40'x24" Hydraulic and Electric Conveyors
- 30'x24" Hydraulic and Electric Conveyors